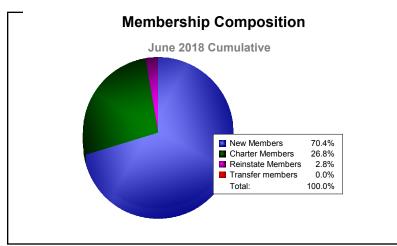

District 301 E

As of June 2018 Cumulative

| Year      | New<br>Clubs | Dropped<br>Clubs | Gain/<br>Loss<br>Clubs | New<br>Members | Charter<br>Members | Reinstate<br>Members | Transfer<br>Members | Total<br>Member<br>Added | Total<br>Members<br>Dropped | Gain/<br>Loss<br>Members |
|-----------|--------------|------------------|------------------------|----------------|--------------------|----------------------|---------------------|--------------------------|-----------------------------|--------------------------|
| 2013-2014 | 9            | 0                | 9                      | 303            | 267                | 68                   | 1                   | 639                      | -182                        | 457                      |
| 2014-2015 | 2            | -1               | 1                      | 207            | 56                 | 11                   | 0                   | 274                      | -265                        | 9                        |
| 2015-2016 | 3            | 0                | 3                      | 185            | 89                 | 8                    | 3                   | 285                      | -359                        | -74                      |
| 2016-2017 | 9            | -3               | 6                      | 525            | 196                | 29                   | 2                   | 752                      | -244                        | 508                      |
| 2017-2018 | 7            | -5               | 2                      | 506            | 193                | 20                   | 0                   | 719                      | -434                        | 285                      |
| Average   | 6            | -2               | 4                      | 345            | 160                | 27                   | 1                   | 534                      | -297                        | 237                      |