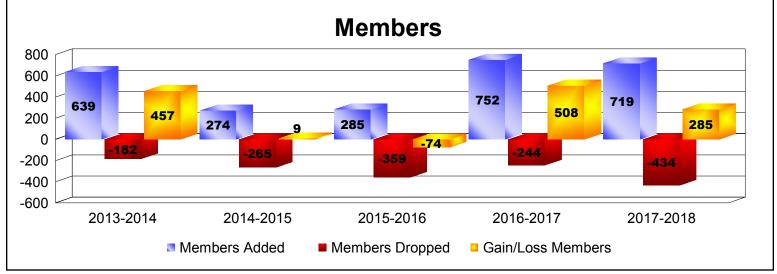

District 301 E

As of June 2018 Cumulative

| Year      | New<br>Clubs | Dropped<br>Clubs | Gain/<br>Loss<br>Clubs | New<br>Members | Charter<br>Members | Reinstate<br>Members | Transfer<br>Members | Total<br>Member<br>Added | Total<br>Members<br>Dropped | Gain/<br>Loss<br>Members |
|-----------|--------------|------------------|------------------------|----------------|--------------------|----------------------|---------------------|--------------------------|-----------------------------|--------------------------|
| 2013-2014 | 9            | 0                | 9                      | 303            | 267                | 68                   | 1                   | 639                      | -182                        | 457                      |
| 2014-2015 | 2            | -1               | 1                      | 207            | 56                 | 11                   | 0                   | 274                      | -265                        | 9                        |
| 2015-2016 | 3            | 0                | 3                      | 185            | 89                 | 8                    | 3                   | 285                      | -359                        | -74                      |
| 2016-2017 | 9            | -3               | 6                      | 525            | 196                | 29                   | 2                   | 752                      | -244                        | 508                      |
| 2017-2018 | 7            | -5               | 2                      | 506            | 193                | 20                   | 0                   | 719                      | -434                        | 285                      |
| Average   | 6            | -2               | 4                      | 345            | 160                | 27                   | 1                   | 534                      | -297                        | 237                      |