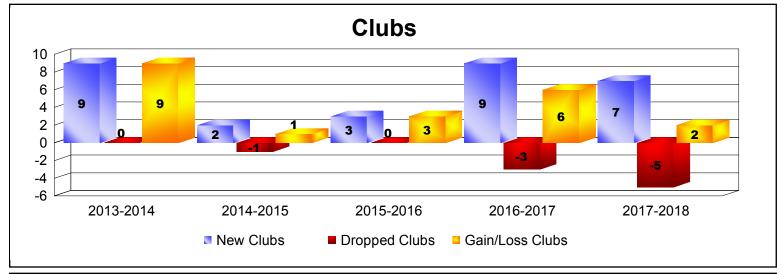

District 301 E

As of June 2018 Cumulative

| Year      | New<br>Clubs | Dropped<br>Clubs | Gain/<br>Loss<br>Clubs | New<br>Members | Charter<br>Members | Reinstate<br>Members | Transfer<br>Members | Total<br>Member<br>Added | Total<br>Members<br>Dropped | Gain/<br>Loss<br>Members |
|-----------|--------------|------------------|------------------------|----------------|--------------------|----------------------|---------------------|--------------------------|-----------------------------|--------------------------|
| 2013-2014 | 9            | 0                | 9                      | 303            | 267                | 68                   | 1                   | 639                      | -182                        | 457                      |
| 2014-2015 | 2            | -1               | 1                      | 207            | 56                 | 11                   | 0                   | 274                      | -265                        | 9                        |
| 2015-2016 | 3            | 0                | 3                      | 185            | 89                 | 8                    | 3                   | 285                      | -359                        | -74                      |
| 2016-2017 | 9            | -3               | 6                      | 525            | 196                | 29                   | 2                   | 752                      | -244                        | 508                      |
| 2017-2018 | 7            | -5               | 2                      | 506            | 193                | 20                   | 0                   | 719                      | -434                        | 285                      |
| Average   | 6            | -2               | 4                      | 345            | 160                | 27                   | 1                   | 534                      | -297                        | 237                      |